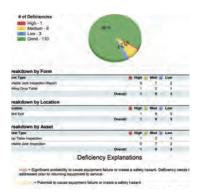

### **THE PROCESS**

Having WSI perform your compliance inspection(s) generates your RHIP Report. A review meeting is held to go through the report and ensure you have a thorough and clear understanding of the health of your equipment along with our recommended action(s).