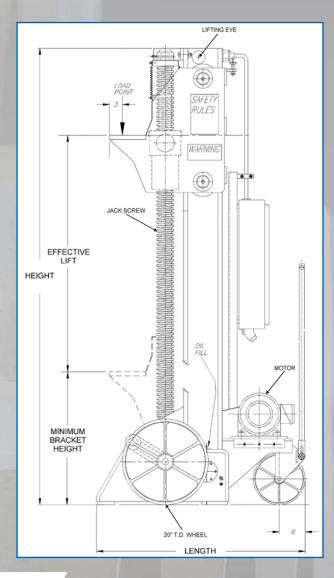

## Whiting Portable Electric Jack Specifications

| Model | Capacity<br>(Tons) | НР   | Speed<br>I.P.M.<br>(Inch/<br>Min) | Effective<br>Lift | Minimum<br>Bracket<br>Height | Screw<br>Diameter | Height     | Width     | Length      | Weight<br>(Lbs) |
|-------|--------------------|------|-----------------------------------|-------------------|------------------------------|-------------------|------------|-----------|-------------|-----------------|
| MXV   | 15                 | 3    | 12                                | 5'-11"            | 1'-1"                        | 2 15/16"          | 11'-2"     | 3'-10"    | 3'-3 11/16" | 3,050           |
| MA    | 25                 | 5    | 9                                 | 6'-0"             | 2'-7"                        | 3 15/16"          | 10'-2 1/2" | 3'-5 1/2" | 4'-0 1/2"   | 3,000           |
| MAL   | 25                 | 5    | 9                                 | 6'-0"             | 2'-3"                        | 3 15/16"          | 10'-2 1/2" | 3'-5 1/2" | 4'-0 1/2"   | 3,000           |
| MA    | 35                 | 7.5  | 9                                 | 6'-0"             | 2'-7"                        | 3 15/16"          | 10'-2 1/2" | 3'-5 1/2" | 4'-0 1/2"   | 3,000           |
| MAL   | 35                 | 7.5  | 9                                 | 6'-0"             | 2'-3"                        | 3 15/16"          | 10'-2 1/2" | 3'-5 1/2" | 4'-0 1/2"   | 3,000           |
| MB    | 50                 | 12.5 | 8                                 | 5'-7"             | 2'-9"                        | 4 15/16"          | 11'-2 7/8" | 3'-5 1/2" | 4'-5 7/8"   | 4,400           |
| MC    | 60                 | 15   | 8                                 | 5'-7"             | 2'-9"                        | 4 15/16"          | 11'-6 7/8" | 3'-5 1/2" | 4'-6 3/8"   | 4,600           |

Contact a Whiting representative for alternative lift or bracket heights

Note: Speeds Based on 230/460 VAC - 3 Phase - 60 Hertz

Whiting provides both standard and custom equipment for railroads, mass transit systems, car and locomotive builders, car repair shops and industrial rail applications.