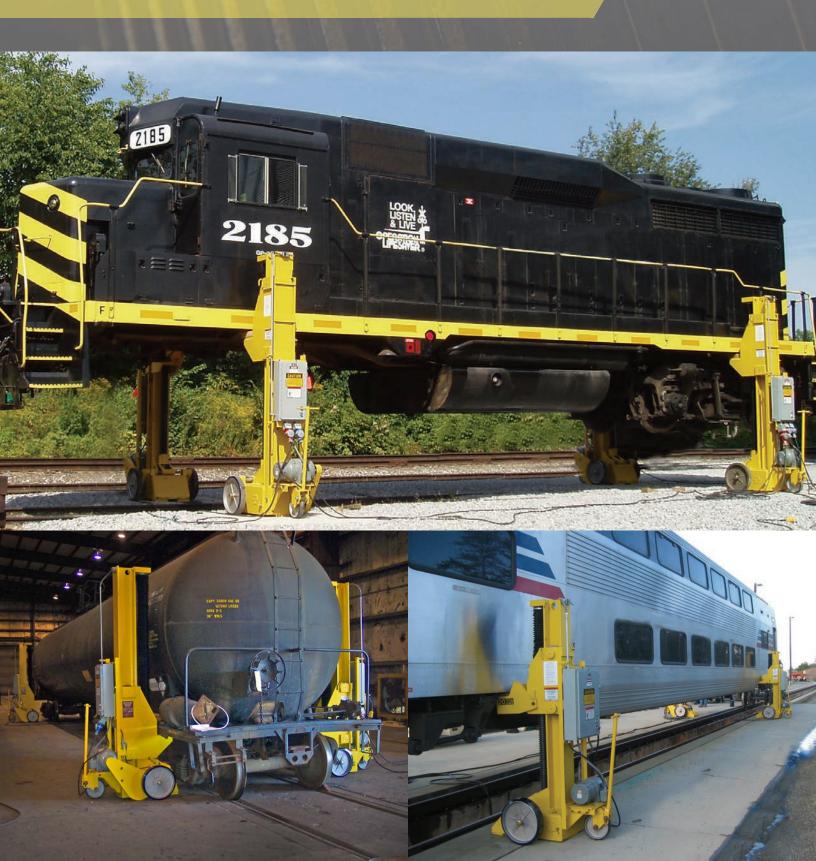

# Whiting Portable Electric Jacks

Contact a Whiting representative for alternative lift or bracket heights

Note: Speeds Based on 230/460 VAC - 3 Phase - 60 Hertz

Whiting provides both standard and custom equipment for railroads, mass transit systems, car and locomotive builders, car repair shops and industrial rail applications.