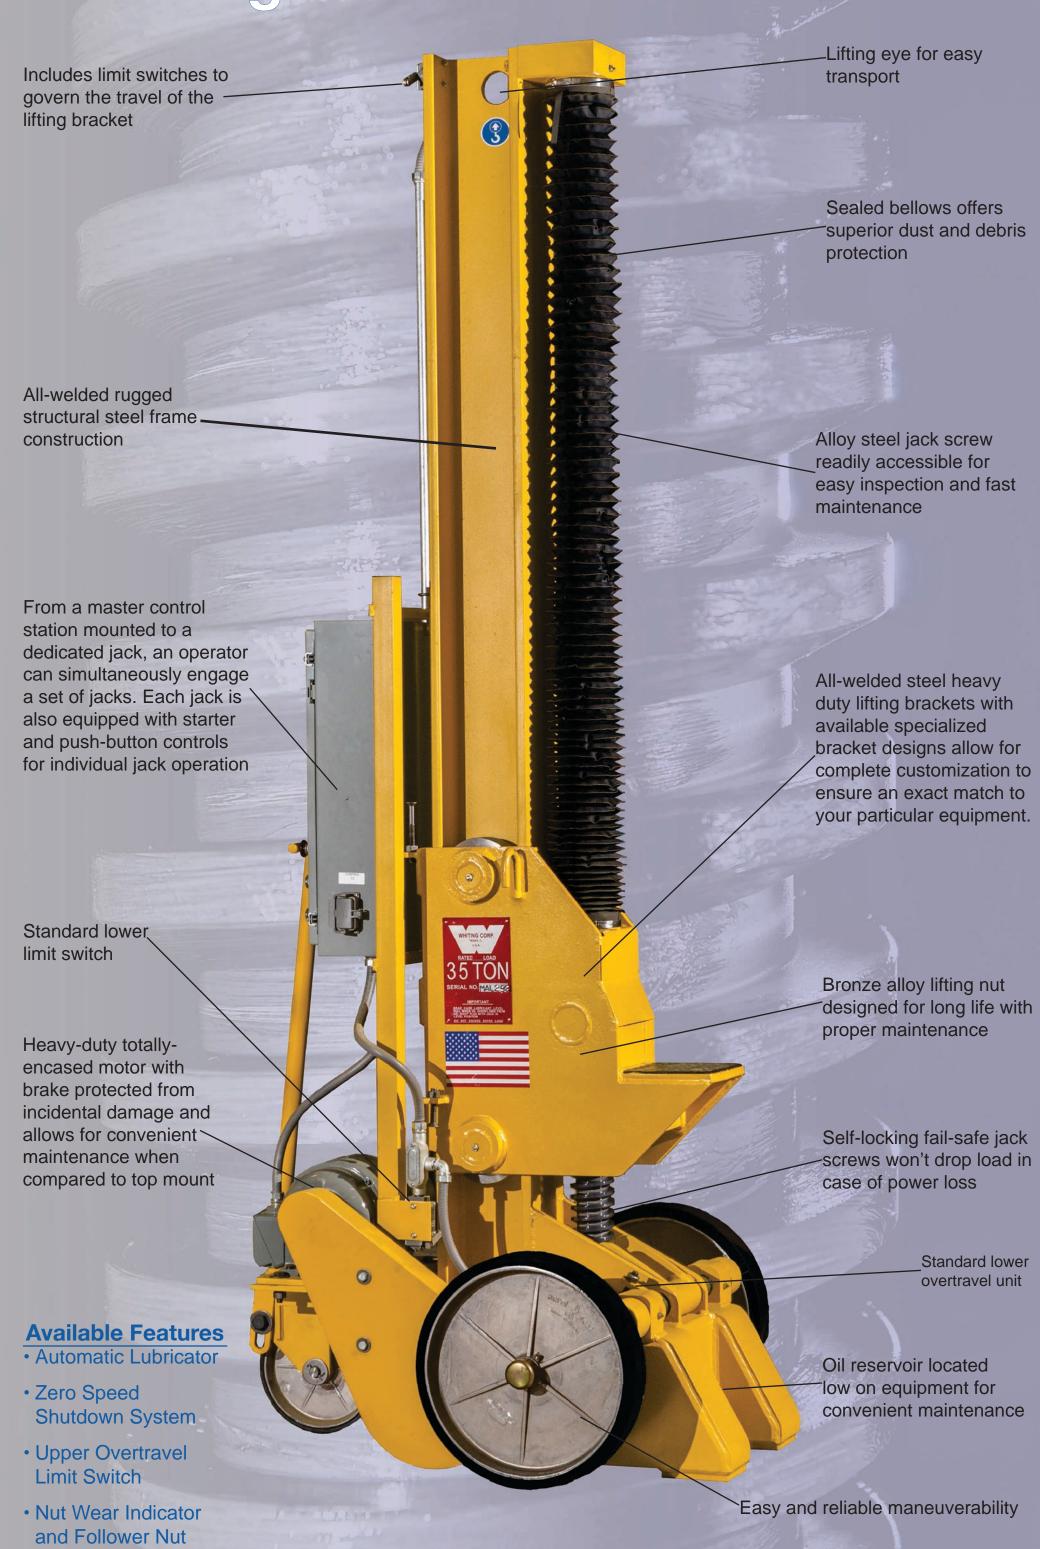

# Whiting Portable Electric Jacks

Contact a Whiting representative for alternative lift or bracket heights

Note: Speeds Based on 230/460 VAC - 3 Phase - 60 Hertz

Whiting provides both standard and custom equipment for railroads, mass transit systems, car and locomotive builders, car repair shops and industrial rail applications.